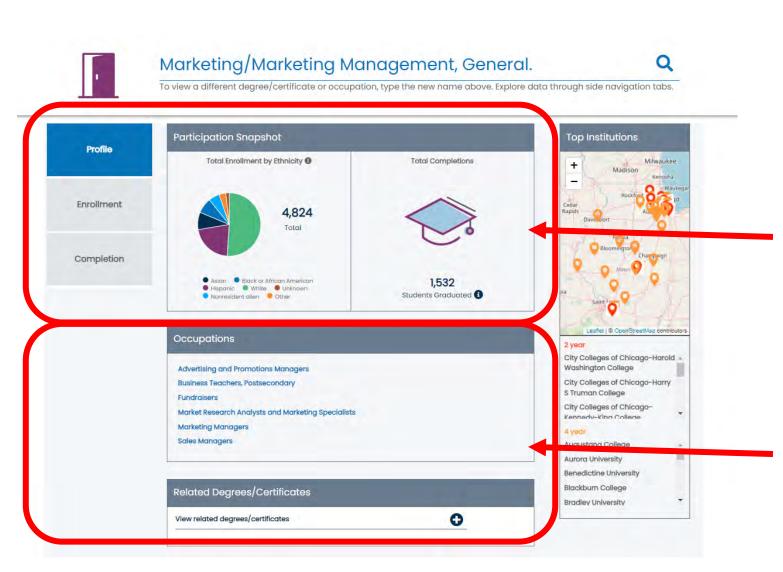

## Path 2 Occupational Profiles

Graphical clickthrough navigation built around familiar occupational superclusters

Advanced search by keyword across programs of study or occupations

Much richer results (6digit CIP, 5-digit SOC) than most tools

#### Marketing Managers

| Employment Data                         | State           | National        |  |
|-----------------------------------------|-----------------|-----------------|--|
| Median Annual Pay                       | \$121,230       | \$136,850       |  |
| Work Experience in a Related Occupation | 5 years or more | 5 years or more |  |
| On-the-job Training                     | None            | None            |  |
| Average Job Openings, Year              | 2,051           | 26,000          |  |
| Total Number Employed                   | 21,980          | 263,680         |  |
| Employment Change(%), 2018-2028         | 5%              | 8%              |  |

#### Related Degrees/Certificates

#### Occupation Detail Data

### Related Areas of Study