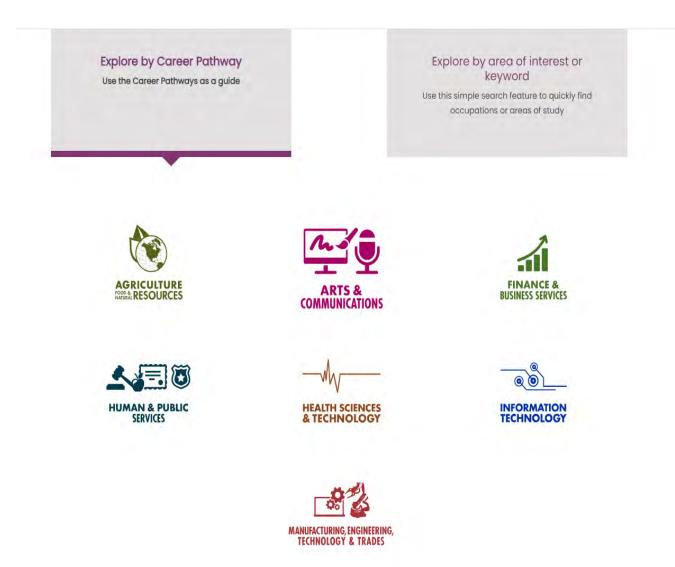

## Path 2 Occupational Profiles

Graphical clickthrough navigation built around familiar occupational superclusters

Advanced search by keyword across programs of study or occupations

Much richer results (6digit CIP, 5-digit SOC) than most tools

### Related Areas of Study