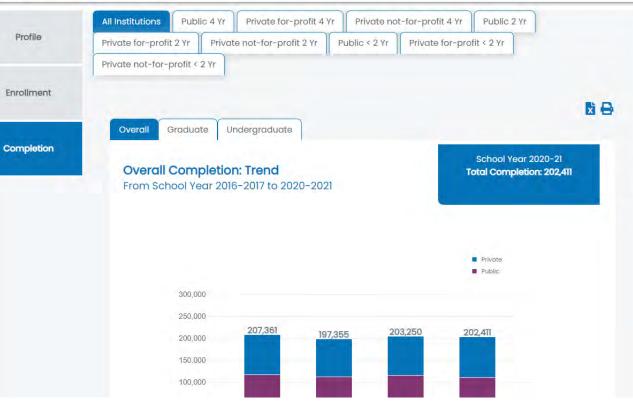

| N/A       |
|            | Augustana<br>College          | N/A         | N/A        | 10.7       | 82.1       | 7.1        | N/A        | N/A        | N/A        | N/A        | N/A            | N/A       |
|            | Aurora<br>University          | N/A         | N/A        | 9.7        | 59.0       | 19.4       | 3.5        | 2.1        | 5.6        | 0.7        | N/A            | N/A       |

### Comparative data across all institutions and CIP codes in Illinois



# Bonus content: Making It Happen





Helpful tips and support content provided by ISAC to support students and families with their college search efforts



## Path 4: Illinois State Profile





#### State of Illinois



### Statewide summaries using the institutional profile page layout





#### State of Illinois



With data both aggregated at the state level and disaggregated by sector



# Coming soon: FY24 development discussion





# Workforce analysis data





Enhanced CIP summary screens making it easier to cross reference data about related occupational outcomes



| Average Job Openings, Year 176 4,600   Total Number Employed 1,260 32,770   Employment Change(%), 2018-2028 2% 3%     Supply: Top Institutions Demand: Top Regions   Larem ipsum dolar sit amet XX   Consectetuer adipiscing elit sed XX   Diam nonummy nibh suismod XX   Trincidunt ut laareet XX   Dolore magna aliquam erat XX   See more results See more results     Illinois Professional Pipeline   Graduates in Related Fields XX   Number of Postsecondary Programs XX   Average Job Openings XX   Typical Educational Level Estimate