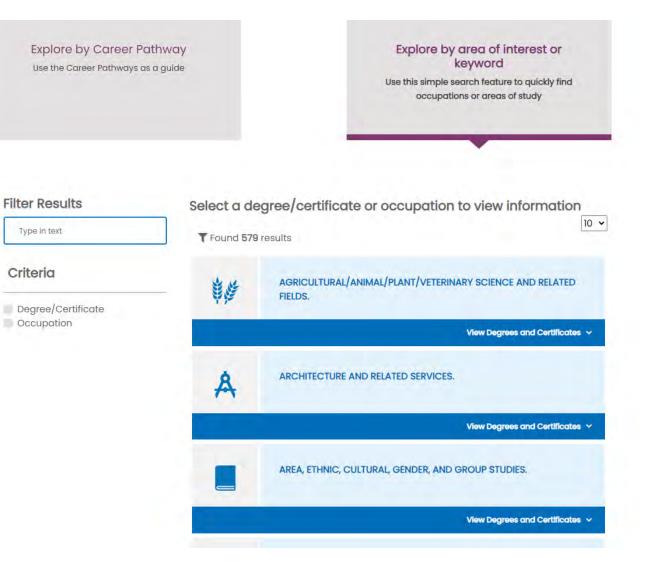

## Path 2 Occupational Profiles

Graphical clickthrough navigation built around familiar occupational superclusters

Advanced search by keyword across programs of study or occupations

Much richer results (6digit CIP, 5-digit SOC) than most tools

### Related Areas of Study

### Comparative data across all institutions and CIP codes in Illinois